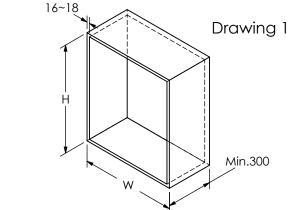

## Fixing Instruction for Plate & Dish Holder (7804100 - 101 - 102 - 103)

1、Accessories:

A 1PCS

(1) Choose a suitable cabinet according the specification of particular products(Please refer to drawing 1):

B 1PCS

C 1PCS

2、Specification & Cabinet Width:

| Specification        | Cabinet Width |
|----------------------|---------------|
| <b>D *₩</b> *H       | W             |
| 280*365*565          | 400           |
| 280*415*565          | 450           |
| 280*465*565          | 500           |
| 280*515*565          | 550           |
| 280*565*565          | 600           |
| 280 <b>*</b> 615*565 | 650           |
| 280*665*565          | 700           |
| 280*715*565          | 750           |
| 280*765*565          | 800           |
| 280*815*565          | 850           |
| 280*865*565          | 900           |
| 280*915*565          | 950           |
| 280*965*565          | 1000          |