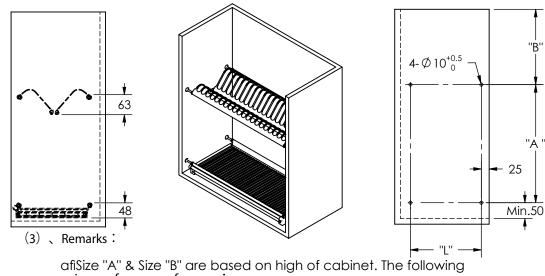

(2) Drill the side-board of the cabinet then fix accessory "A", "B" one by by one as the following drawings.

size are for your reference :

A=275mm, B=300mm (Both Size for reference only)

b、 Depth of 4- Ø10 hold is 7~9mm, please be careful that the sideboard of cabinet not to be drilled through.