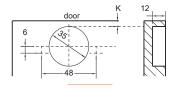

# **Drilling For Cup**

#### **Cup Installation**

#### **Technical Specifications**

- For corner folding door thickness of 18-22mm (with H = 0, H: height of mouting plate)
- Cup diameter : 35mm - Cup depth : 11.5mm
- Hinge arm material: steel, nickel platedHinge cup material: steel, nickel plated
- Full overplay
- Product includes hinge and mouting plate