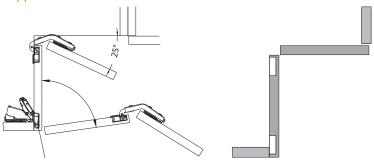

#### **Application**

Use with 165 degree opening angle hinge

#### Hinge Adjustment