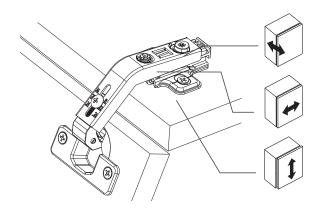

#### Hinge Adjustment

#### Depth adjustment

Rotate depth screw to adjust door gap. Adjust range: 3.8mm (cam screw) 5mm (depth screw)

# Overlay Adjustment

Rotate lateral screw to increase or decrease

door overlay. Adjust range : 5mm

#### Height adjustment

Adjust the mounting plate on panel to adjust the door's height.

Notice: The reference adjustment range is the product design range, the actual size of the cabinet and the drilling method may have a certain impact on the parameters.