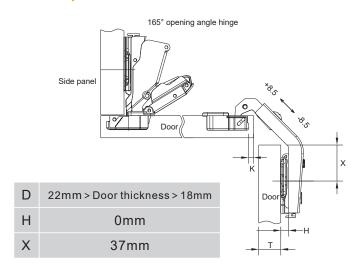

#### **Technical Specifications**

- For corner folding door thickness of 18-22mm (with H = 0, H: height of mouting plate)
- Cup diameter : 35mm - Cup depth : 11.5mm
- Hinge arm material: steel, nickel platedHinge cup material: steel, nickel plated
- Full overplay
- Product includes hinge and mouting plate

#### **Application**

Use with 165 degree opening angle hinge

### **Full Overlay**