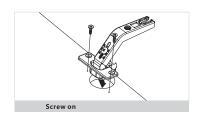

# Hinge for corner folding door Imundex Code: 7173135



#### **Technical Specifications**

- For corner folding door thickness of 18-22mm (with H = 0, H: height of mouting plate)
- Cup diameter : 35mm - Cup depth : 11.5mm
- Hinge arm material: steel, nickel platedHinge cup material: steel, nickel plated
- Full overplay
- Product includes hinge and mouting plate

#### **Application**



Use with 165 degree opening angle hinge

# **Drilling For Cup**



#### **Cup Installation**



### **Full Overlay**



#### Hinge Adjustment



#### Depth adjustment

Rotate depth screw to adjust door gap. Adjust range: 3.8mm (cam screw) 5mm (depth screw)

# Overlay Adjustment

Rotate lateral screw to increase or decrease

door overlay. Adjust range : 5mm

#### Height adjustment

Adjust the mounting plate on panel to adjust the door's height.

Notice: The reference adjustment range is the product design range, the actual size of the cabinet and the drilling method may have a certain impact on the parameters.