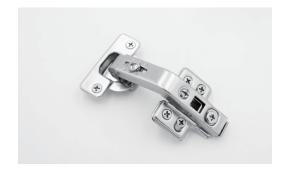

# Hinge for corner folding door Imundex Code: 7173135

#### **Technical Specifications**

- For corner folding door thickness of 18-22mm (with H = 0, H: height of mouting plate)
- Cup diameter : 35mm - Cup depth : 11.5mm
- Hinge arm material: steel, nickel platedHinge cup material: steel, nickel plated
- Full overplay
- Product includes hinge and mouting plate

#### **Application**

Use with 165 degree opening angle hinge