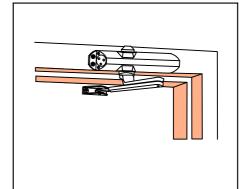

## PARALLEL ARM MOUNTING (PUSH SIDE)

## **TECHNICAL DIMENSIONS:**





IMPROPER INSTALLATION OR REGULATION MAY RESULT IN PERSONAL INJURY

# IMUNDEX DOOR CLOSERS INSTALLTAION INSTRUCTION

Model: □707.15.820 EN2 - 4

## MOUNTING APPLICATIONS:







Regular Arm(Pull Side)

Top Jamb(Push Side)

Parallel Arm(Push Side)



PLEASE READ THIS INSTRUCTION CAREFULLY BEFORE INSTALLATION; WE WON'T BE RESPONSIBLE FOR ANY RESULTS WHICH ARE CAUSED BY THE WRONG MOUNTING WAYS,

## SPARE PARTS OF CLOSERS



### HOW TO TELL HAND OF DOOR.



## **CLOSING CONTROAL**



OR PROPERTY DAMAGE. FOLLOW ALL INSTRUCTIONS CAREFULLY PLEASE.

# REGULAR ARM(PULL SIDE)

## TOP JAMB MOUNTING (PUSH SIDE)

### **TECHNICAL DIMENSIONS:**



#### **TECHNICAL DIMENSIONS:**





IMPROPER INSTALLATION OR REGULATION MAY RESULT IN PERSONAL INJURY OR PROPERTY DAMAGE. FOLLOW ALL INSTRUCTIONS CAREFULLY PLEASE.



IMPROPER INSTALLATION OR REGULATION MAY RESULT IN PERSONAL INJURY OR PROPERTY DAMAGE. FOLLOW ALL INSTRUCTIONS CAREFULLY PLEASE.

2 3