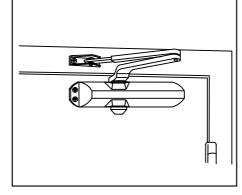

## PARALLEL ARM MOUNTING (PUSH SIDE)

## **TECHNICAL DIMENSIONS:**





IMPROPER INSTALLATION OR REGULATION MAY RESULT IN PERSONAL INJURY

# IMUNDEX DOOR CLOSERS INSTALLTAION INSTRUCTION

Model: □707.15.820 EN2 - 4

## MOUNTING APPLICATIONS:







Regular Arm(Pull Side)

Top Jamb(Push Side)

Parallel Arm(Push Side)



PLEASE READ THIS INSTRUCTION CAREFULLY BEFORE INSTALLATION; WE WON'T BE RESPONSIBLE FOR ANY RESULTS WHICH ARE CAUSED BY THE WRONG MOUNTING WAYS,

## SPARE PARTS OF CLOSERS



### HOW TO TELL HAND OF DOOR.



## **CLOSING CONTROAL**



OR PROPERTY DAMAGE. FOLLOW ALL INSTRUCTIONS CAREFULLY PLEASE.

# REGULAR ARM(PULL SIDE)

## TOP JAMB MOUNTING (PUSH SIDE)

### **TECHNICAL DIMENSIONS:**



#### **TECHNICAL DIMENSIONS:**





IMPROPER INSTALLATION OR REGULATION MAY RESULT IN PERSONAL INJURY OR PROPERTY DAMAGE. FOLLOW ALL INSTRUCTIONS CAREFULLY PLEASE.



IMPROPER INSTALLATION OR REGULATION MAY RESULT IN PERSONAL INJURY OR PROPERTY DAMAGE. FOLLOW ALL INSTRUCTIONS CAREFULLY PLEASE.

2 3