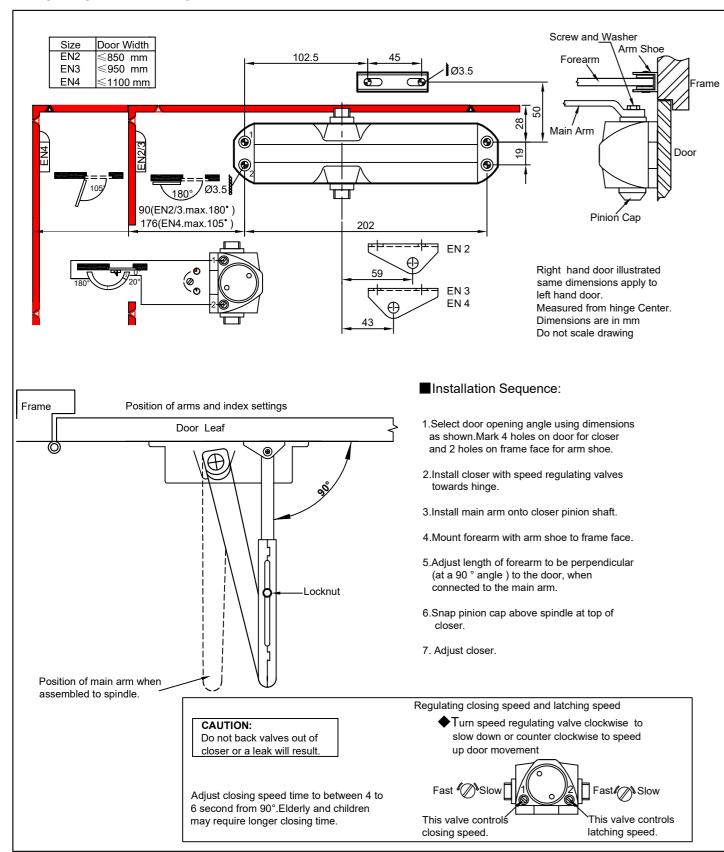

# REGULAR ARM(PULL SIDE)

### **TECHNICAL DIMENSIONS:**

#### **TECHNICAL DIMENSIONS:**

IMPROPER INSTALLATION OR REGULATION MAY RESULT IN PERSONAL INJURY OR PROPERTY DAMAGE. FOLLOW ALL INSTRUCTIONS CAREFULLY PLEASE.

IMPROPER INSTALLATION OR REGULATION MAY RESULT IN PERSONAL INJURY OR PROPERTY DAMAGE. FOLLOW ALL INSTRUCTIONS CAREFULLY PLEASE.