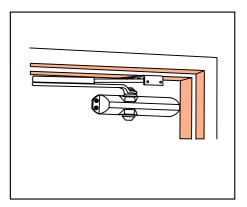

## PARALLEL ARM MOUNTING (PUSH SIDE)

## **TECHNICAL DIMENSIONS:**





IMPROPER INSTALLATION OR REGULATION MAY RESULT IN PERSONAL INJURY

# IMUNDEX DOOR CLOSERS INSTALLTAION INSTRUCTION

Model: □707.15.820 EN2 - 4

## MOUNTING APPLICATIONS:







Regular Arm(Pull Side)

Top Jamb(Push Side)

Parallel Arm(Push Side)



PLEASE READ THIS INSTRUCTION CAREFULLY BEFORE INSTALLATION; WE WON'T BE RESPONSIBLE FOR ANY RESULTS WHICH ARE CAUSED BY THE WRONG MOUNTING WAYS,

## SPARE PARTS OF CLOSERS



### HOW TO TELL HAND OF DOOR.



## **CLOSING CONTROAL**



OR PROPERTY DAMAGE. FOLLOW ALL INSTRUCTIONS CAREFULLY PLEASE.

# REGULAR ARM(PULL SIDE)

## TOP JAMB MOUNTING (PUSH SIDE)

### **TECHNICAL DIMENSIONS:**



#### **TECHNICAL DIMENSIONS:**





IMPROPER INSTALLATION OR REGULATION MAY RESULT IN PERSONAL INJURY OR PROPERTY DAMAGE. FOLLOW ALL INSTRUCTIONS CAREFULLY PLEASE.



IMPROPER INSTALLATION OR REGULATION MAY RESULT IN PERSONAL INJURY OR PROPERTY DAMAGE. FOLLOW ALL INSTRUCTIONS CAREFULLY PLEASE.

2 3