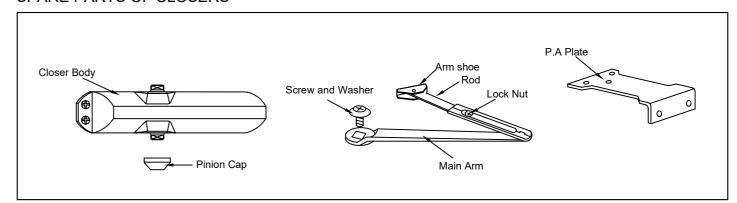

## PARALLEL ARM MOUNTING (PUSH SIDE)

## **TECHNICAL DIMENSIONS:**





IMPROPER INSTALLATION OR REGULATION MAY RESULT IN PERSONAL INJURY

# IMUNDEX DOOR CLOSERS INSTALLTAION INSTRUCTION

Model: □707.15.820 EN2 - 4

## MOUNTING APPLICATIONS:







Regular Arm(Pull Side)

Top Jamb(Push Side)

Parallel Arm(Push Side)



PLEASE READ THIS INSTRUCTION CAREFULLY BEFORE INSTALLATION; WE WON'T BE RESPONSIBLE FOR ANY RESULTS WHICH ARE CAUSED BY THE WRONG MOUNTING WAYS,

## SPARE PARTS OF CLOSERS



### HOW TO TELL HAND OF DOOR.



## **CLOSING CONTROAL**



OR PROPERTY DAMAGE. FOLLOW ALL INSTRUCTIONS CAREFULLY PLEASE.

# REGULAR ARM(PULL SIDE)

## TOP JAMB MOUNTING (PUSH SIDE)

### **TECHNICAL DIMENSIONS:**



#### **TECHNICAL DIMENSIONS:**





IMPROPER INSTALLATION OR REGULATION MAY RESULT IN PERSONAL INJURY OR PROPERTY DAMAGE. FOLLOW ALL INSTRUCTIONS CAREFULLY PLEASE.



IMPROPER INSTALLATION OR REGULATION MAY RESULT IN PERSONAL INJURY OR PROPERTY DAMAGE. FOLLOW ALL INSTRUCTIONS CAREFULLY PLEASE.

2 3