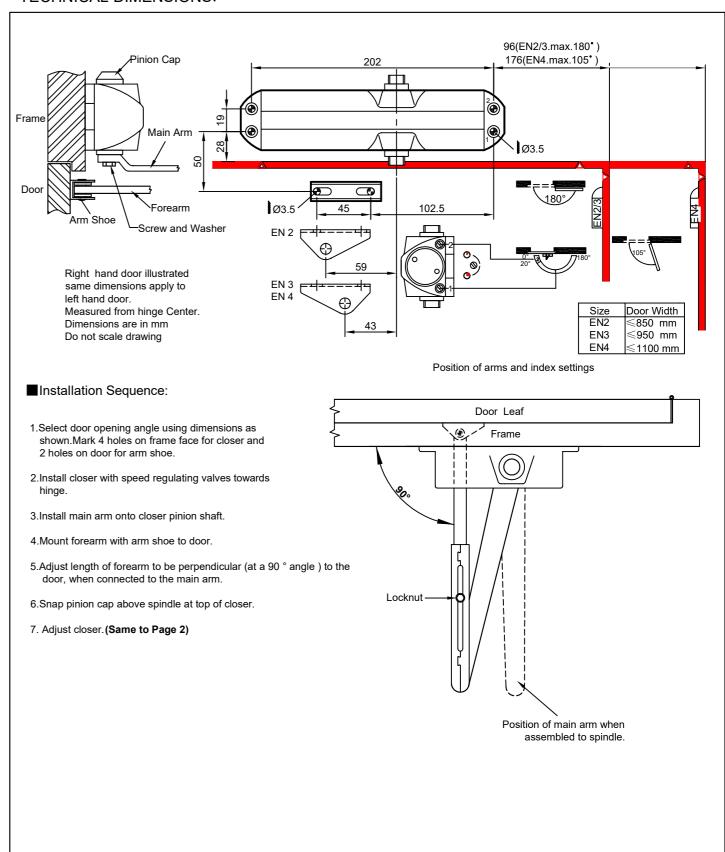

## **TECHNICAL DIMENSIONS:**

IMPROPER INSTALLATION OR REGULATION MAY RESULT IN PERSONAL INJURY

## PARALLEL ARM MOUNTING (PUSH SIDE)