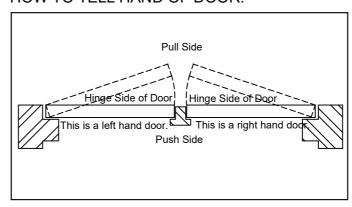

## PARALLEL ARM MOUNTING (PUSH SIDE)

## **TECHNICAL DIMENSIONS:**





IMPROPER INSTALLATION OR REGULATION MAY RESULT IN PERSONAL INJURY

# IMUNDEX DOOR CLOSERS INSTALLTAION INSTRUCTION

Model: □707.15.820 EN2 - 4

## MOUNTING APPLICATIONS:







Regular Arm(Pull Side)

Top Jamb(Push Side)

Parallel Arm(Push Side)



PLEASE READ THIS INSTRUCTION CAREFULLY BEFORE INSTALLATION; WE WON'T BE RESPONSIBLE FOR ANY RESULTS WHICH ARE CAUSED BY THE WRONG MOUNTING WAYS,

## SPARE PARTS OF CLOSERS



### HOW TO TELL HAND OF DOOR.



## **CLOSING CONTROAL**



OR PROPERTY DAMAGE. FOLLOW ALL INSTRUCTIONS CAREFULLY PLEASE.

# REGULAR ARM(PULL SIDE)

## TOP JAMB MOUNTING (PUSH SIDE)

### **TECHNICAL DIMENSIONS:**



#### **TECHNICAL DIMENSIONS:**





IMPROPER INSTALLATION OR REGULATION MAY RESULT IN PERSONAL INJURY OR PROPERTY DAMAGE. FOLLOW ALL INSTRUCTIONS CAREFULLY PLEASE.



IMPROPER INSTALLATION OR REGULATION MAY RESULT IN PERSONAL INJURY OR PROPERTY DAMAGE. FOLLOW ALL INSTRUCTIONS CAREFULLY PLEASE.

2 3